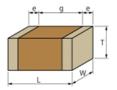

### Appearance & Shape

1 of 4

### **Specifications**

| Length                                | 3.2±0.2mm      |
|---------------------------------------|----------------|
| Width                                 | 1.6±0.2mm      |
| Thickness                             | 1.0+0/-0.3mm   |
| Capacitance                           | 22pF ±5%       |
| Distance between external terminals g | 1.5mm min.     |
| External terminal size e              | 0.3mm min.     |
| Operating Temperature<br>Range        | -55°C to 125°C |
| Rated Voltage                         | 1000Vdc        |
| Size code in inch(mm)                 | 1206 (3216M)   |
| тс                                    | 0±30ppm/°C     |
| Temperature characteristics           | C0G(EIA)       |
| (complied standard)                   | · '            |
| Temperature range of                  | 25°C to 125°C  |
| temperature characteristics           |                |