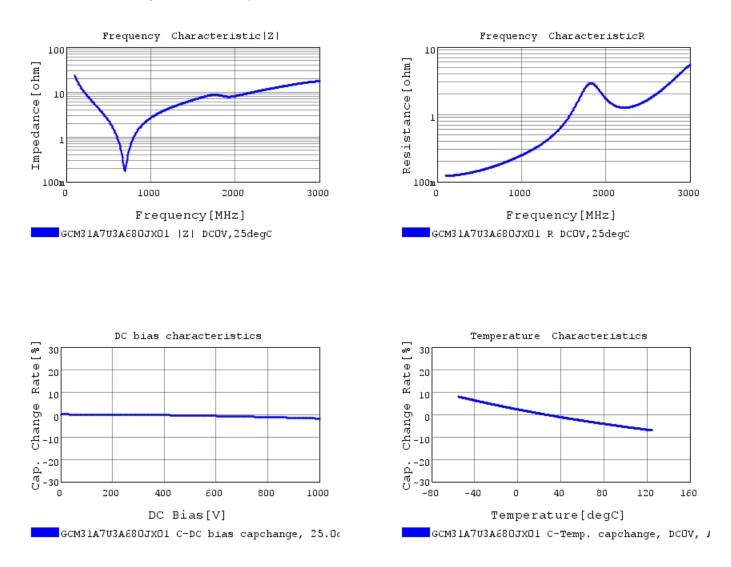

### Characteristic Data

The charts below may show another part number which shares its characteristics.