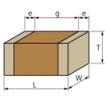

## Appearance & Shape

1 of 4

## Specifications

| Length                                             | 3.2±0.2mm      |
|----------------------------------------------------|----------------|
| Width                                              | 1.6±0.2mm      |
| Thickness                                          | 1.0+0/-0.3mm   |
| Capacitance                                        | 68pF ±5%       |
| Distance between external terminals g              | 1.5mm min.     |
| External terminal size e                           | 0.3mm min.     |
| Operating Temperature<br>Range                     | -55℃ to 125℃   |
| Rated Voltage                                      | 1000Vdc        |
| Size code in inch(mm)                              | 1206 (3216M)   |
| TC                                                 | -750±120ppm/°C |
| Temperature characteristics<br>(complied standard) | U2J(EIA)       |
| Temperature range of temperature characteristics   | 25℃ to 125℃    |