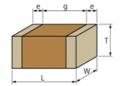

## Appearance & Shape

1 of 4

## **Specifications**

| Length                                           | 0.6±0.03mm     |
|--------------------------------------------------|----------------|
| Width                                            | 0.3±0.03mm     |
| Thickness                                        | 0.3±0.03mm     |
| Capacitance                                      | 1.1pF ±0.25pF  |
| Distance between external terminals g            | 0.2mm min.     |
| External terminal size e                         | 0.1 to 0.2mm   |
| Operating Temperature<br>Range                   | -55°C to 125°C |
| Rated Voltage                                    | 25Vdc          |
| Size code in inch(mm)                            | 0201 (0603M)   |
| TC                                               | 0±30ppm/°C     |
| Temperature characteristics (complied standard)  | C0G(EIA)       |
| Temperature range of temperature characteristics | 25°C to 125°C  |