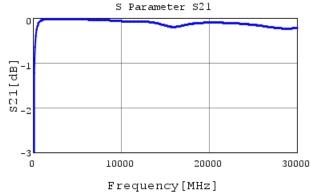

"#"at the end indicates the package specification code.

GRMO115C1E16OJEO1 S21 DCOV,25degC

4 of 4