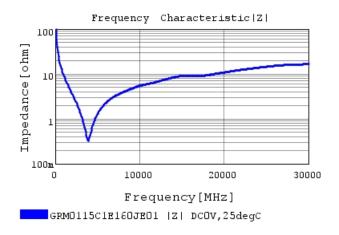

### Characteristic Data

GRM0115C1E160JE01#

The charts below may show another part number which shares its characteristics.

3 of 4

1. This datasheet is downloaded from the website of Murata Manufacturing Co., Ltd. Therefore, it's specifications are subject to change or our products in it may be discontinued without advance notice. Please check with our sales representatives or product engineers before ordering.