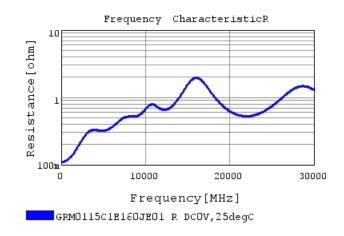

### Characteristic Data

GRM0115C1E160JE01#

The charts below may show another part number which shares its characteristics.

3 of 4

1. This datasheet is downloaded from the website of Murata Manufacturing Co., Ltd. Therefore, it's specifications are subject to change or our products in it may be discontinued without advance notice. Please check with our sales representatives or product engineers before ordering.