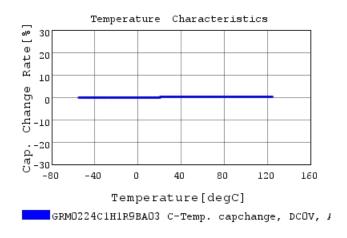

### Characteristic Data

The charts below may show another part number which shares its characteristics.

3 of 4