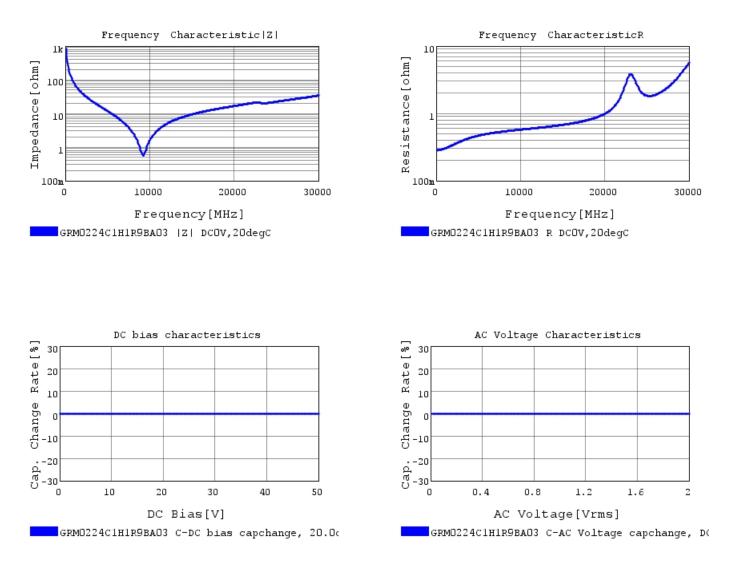

### Characteristic Data

The charts below may show another part number which shares its characteristics.

3 of 4