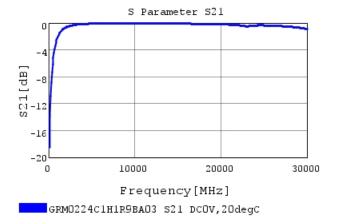

### Characteristic Data

The charts below may show another part number which shares its characteristics.

3 of 4