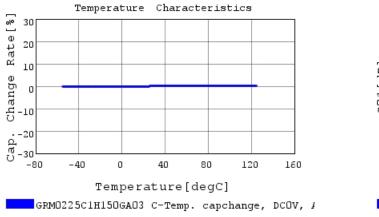

## Characteristic Data

The charts below may show another part number which shares its characteristics.