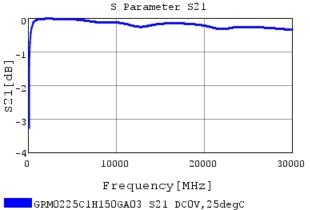

## Characteristic Data

The charts below may show another part number which shares its characteristics.