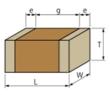

### Appearance & Shape

1 of 4

### Specifications

| Length                                             | 0.4±0.02mm     |
|----------------------------------------------------|----------------|
| Width                                              | 0.2±0.02mm     |
| Thickness                                          | 0.2±0.02mm     |
| Capacitance                                        | 15pF ±2%       |
| Distance between external terminals g              | 0.13mm min.    |
| External terminal size e                           | 0.07 to 0.14mm |
| Operating Temperature<br>Range                     | -55℃ to 125℃   |
| Rated Voltage                                      | 50Vdc          |
| Size code in inch(mm)                              | 01005 (0402M)  |
| ТС                                                 | 0±30ppm/°C     |
| Temperature characteristics<br>(complied standard) | C0G(EIA)       |
| Temperature range of temperature characteristics   | 25℃ to 125℃    |