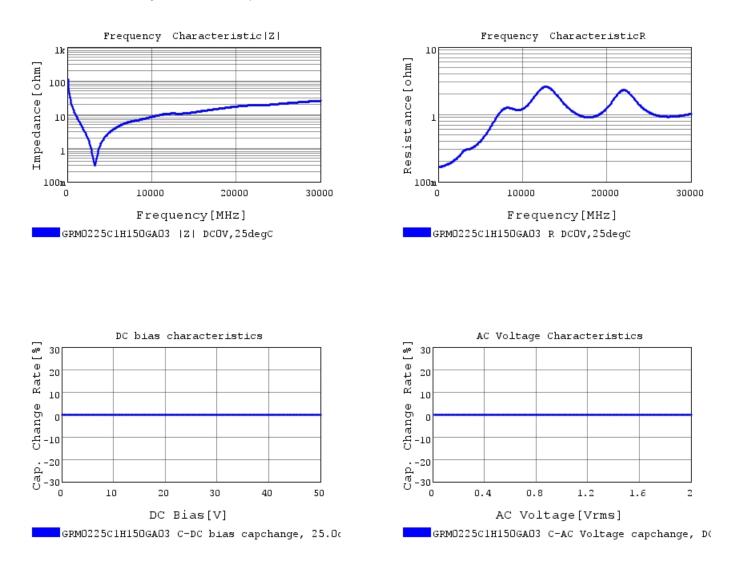

## Characteristic Data

The charts below may show another part number which shares its characteristics.