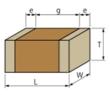

### Appearance & Shape

1 of 4

### Specifications

| Length                                             | 0.4±0.02mm     |
|----------------------------------------------------|----------------|
| Width                                              | 0.2±0.02mm     |
| Thickness                                          | 0.2±0.02mm     |
| Capacitance                                        | 0.30pF ±0.05pF |
| Distance between external terminals g              | 0.13mm min.    |
| External terminal size e                           | 0.07 to 0.14mm |
| Operating Temperature<br>Range                     | -55℃ to 125℃   |
| Rated Voltage                                      | 50Vdc          |
| Size code in inch(mm)                              | 01005 (0402M)  |
| тс                                                 | 0±30ppm/°C     |
| Temperature characteristics<br>(complied standard) | C0G(EIA)       |
| Temperature range of temperature characteristics   | 25℃ to 125℃    |