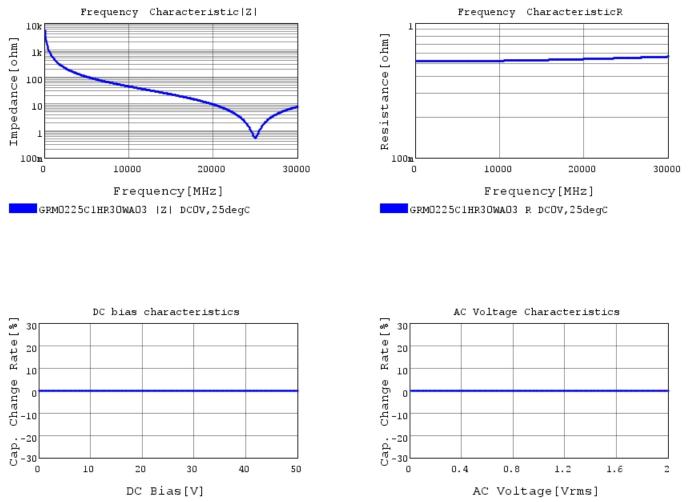

### Characteristic Data

The charts below may show another part number which shares its characteristics.

GRM0225C1HR30WA03 C-DC bias capchange, 25.0c

3 of 4