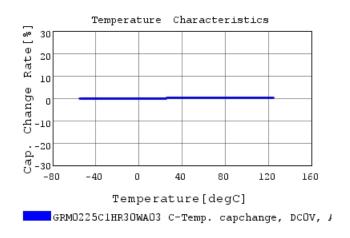

### Characteristic Data

The charts below may show another part number which shares its characteristics.

GRM0225C1HR30WA03 C-DC bias capchange, 25.0c

3 of 4