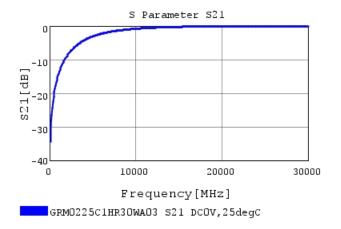

### Characteristic Data

The charts below may show another part number which shares its characteristics.

GRM0225C1HR30WA03 C-DC bias capchange, 25.0c

3 of 4