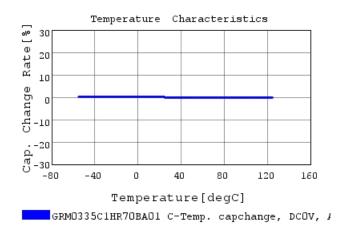

# Characteristic Data

GRM0335C1HR70BA01#

The charts below may show another part number which shares its characteristics.