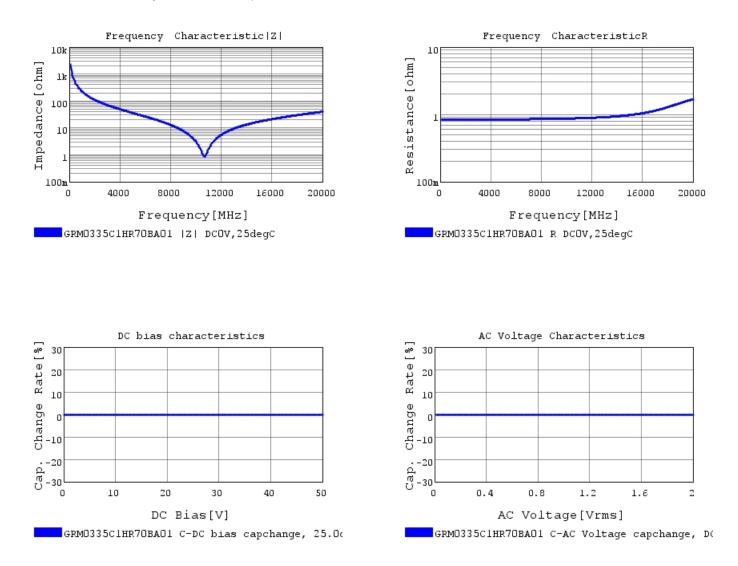

# Characteristic Data

GRM0335C1HR70BA01#

The charts below may show another part number which shares its characteristics.