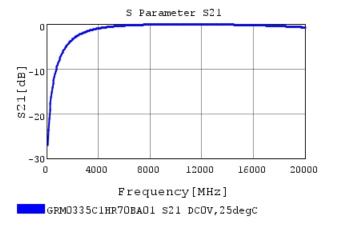

# Characteristic Data

GRM0335C1HR70BA01#

The charts below may show another part number which shares its characteristics.