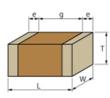

## Appearance & Shape

1 of 4

# Specifications

| Length                                             | 0.6±0.03mm    |
|----------------------------------------------------|---------------|
| Width                                              | 0.3±0.03mm    |
| Thickness                                          | 0.3±0.03mm    |
| Capacitance                                        | 0.70pF ±0.1pF |
| Distance between external terminals g              | 0.2mm min.    |
| External terminal size e                           | 0.1 to 0.2mm  |
| Operating Temperature<br>Range                     | -55℃ to 125℃  |
| Rated Voltage                                      | 50Vdc         |
| Size code in inch(mm)                              | 0201 (0603M)  |
| тс                                                 | 0±30ppm/°C    |
| Temperature characteristics<br>(complied standard) | C0G(EIA)      |
| Temperature range of temperature characteristics   | 25℃ to 125℃   |