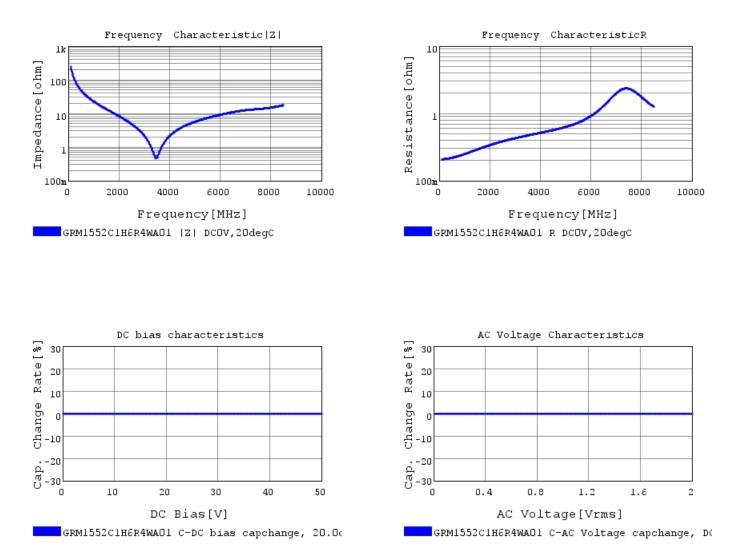

# Characteristic Data

GRM1552C1H6R4WA01#

The charts below may show another part number which shares its characteristics.

3 of 4