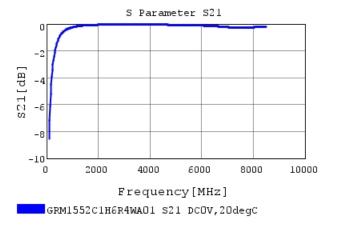

# Characteristic Data

GRM1552C1H6R4WA01#

The charts below may show another part number which shares its characteristics.

3 of 4