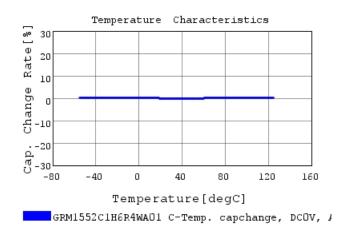

# Characteristic Data

GRM1552C1H6R4WA01#

The charts below may show another part number which shares its characteristics.

3 of 4