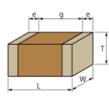

## Appearance & Shape

1 of 4

# Specifications

| Length                                             | 1.0±0.05mm     |
|----------------------------------------------------|----------------|
| Width                                              | 0.5±0.05mm     |
| Thickness                                          | 0.5±0.05mm     |
| Capacitance                                        | 6.4pF ±0.05pF  |
| Distance between external terminals g              | 0.3mm min.     |
| External terminal size e                           | 0.15 to 0.35mm |
| Operating Temperature<br>Range                     | -55℃ to 125℃   |
| Rated Voltage                                      | 50Vdc          |
| Size code in inch(mm)                              | 0402 (1005M)   |
| ТС                                                 | 0±60ppm/°C     |
| Temperature characteristics<br>(complied standard) | CH(JIS)        |
| Temperature range of temperature characteristics   | 20°C to 125°C  |