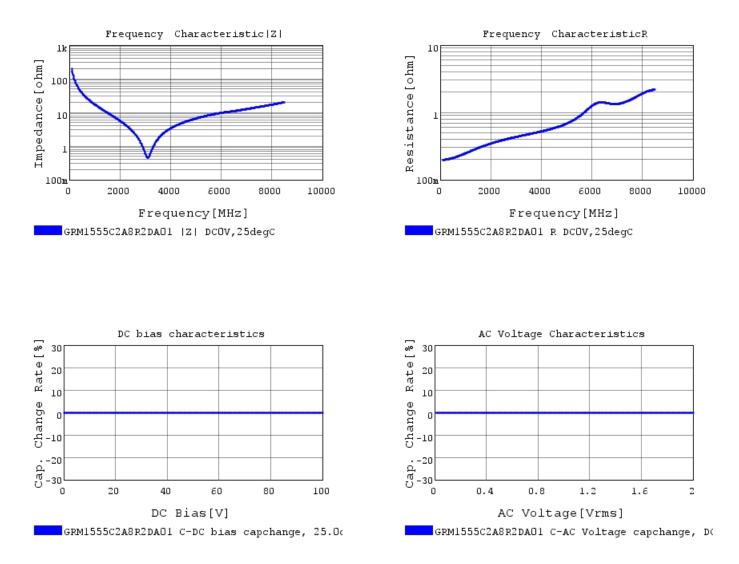

# Characteristic Data

GRM1555C2A8R2DA01#

The charts below may show another part number which shares its characteristics.

3 of 4