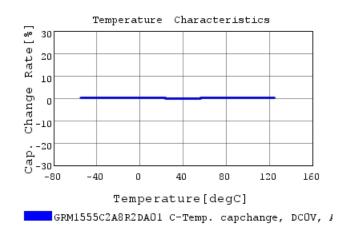

# Characteristic Data

GRM1555C2A8R2DA01#

The charts below may show another part number which shares its characteristics.

3 of 4