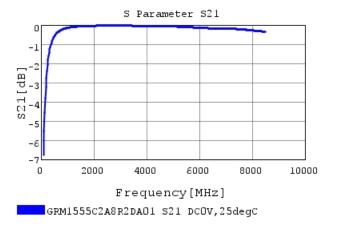

# Characteristic Data

GRM1555C2A8R2DA01#

The charts below may show another part number which shares its characteristics.

3 of 4