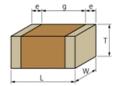

## Appearance & Shape

1 of 4

## **Specifications**

| Length                                           | 1.0±0.05mm     |
|--------------------------------------------------|----------------|
| Width                                            | 0.5±0.05mm     |
| Thickness                                        | 0.5±0.05mm     |
| Capacitance                                      | 0.47µF ±10%    |
| Distance between external terminals g            | 0.3mm min.     |
| External terminal size e                         | 0.15 to 0.35mm |
| Operating Temperature<br>Range                   | -55°C to 85°C  |
| Rated Voltage                                    | 6.3Vdc         |
| Size code in inch(mm)                            | 0402 (1005M)   |
| Capacitance change rate                          | ±15.0%         |
| Temperature characteristics (complied standard)  | X5R(EIA)       |
| Temperature range of temperature characteristics | -55°C to 85°C  |