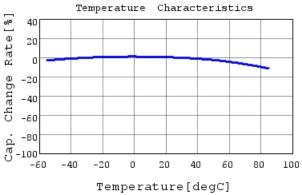

### Characteristic Data

The charts below may show another part number which shares its characteristics.

3 of 4