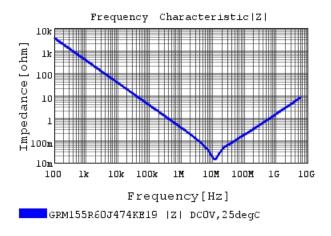

### Characteristic Data

The charts below may show another part number which shares its characteristics.

3 of 4