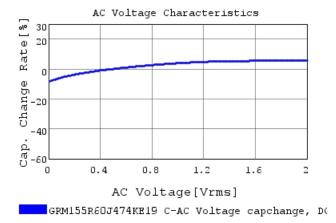

### Characteristic Data

The charts below may show another part number which shares its characteristics.

3 of 4