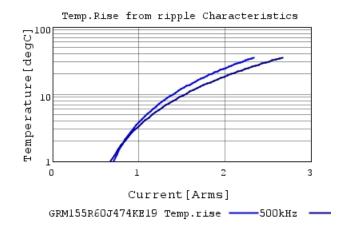

### Characteristic Data

The charts below may show another part number which shares its characteristics.

3 of 4