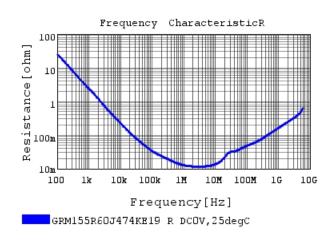

### Characteristic Data

The charts below may show another part number which shares its characteristics.

3 of 4