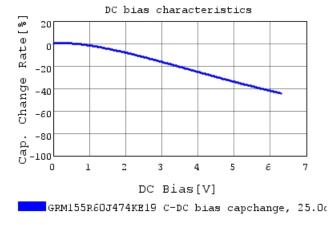

### Characteristic Data

The charts below may show another part number which shares its characteristics.

3 of 4