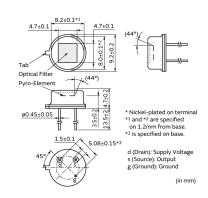

## IRA-S500ST01A01

(in mm)

## **Specifications**

| Shape                          | Lead                 |
|--------------------------------|----------------------|
| Dimensions                     | TO-5(φ9.2x4.7mm)     |
| Output Type                    | Analog               |
| Electrode                      | (1.0x1.0mm)x4        |
| Responsivity(typ.)             | 3.3mV                |
| Supply Voltage Range           | 2V to 15V            |
| Field of View                  | theta1=theta2=44deg. |
| Operating Temperature<br>Range | -40°C to 70°C        |
| Storage Temperature Range      | -40°C to 85°C        |