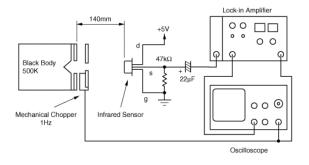

#### Pyroelectric Elements(Electrode Dimension)

Optical Filter characteristics

Test system of Responsivity

3 of 3

- 1. This datasheet is downloaded from the website of Murata Manufacturing Co., Ltd. Therefore, it's specifications are subject to change or our products in it may be discontinued without advance notice. Please check with our sales representatives or product engineers before ordering.
- 2. This datasheet has only typical specifications because there is no space for detailed specifications.
- Therefore, please review our product specifications or consult the approval sheet for product specifications before ordering.