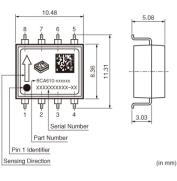

Product Search Data Sheet



## SCA630-EDCV1B

Note: If you have not downloaded this document from our official website, please note that the information provided may not be the most current.

Please download the latest datasheet of SCA630-EDCV1B from the official website of Murata

http://www.murata.com/en/products/productdetail?partno=SCA630-EDCV1B



### Appearance & Shape





### Packaging Information

| Packaging | Specifications      | Standard<br>Packing<br>Quantity |
|-----------|---------------------|---------------------------------|
| -1        | 330mm Embossed Tape | 100                             |

#### Attention

1. This datasheet is downloaded from the website of Murata Manufacturing Co., Ltd. Therefore, it's specifications are subject to change or our products in it may be discontinued

without advance notice. Please check with our sales representatives or product engineers before ordering.

2. This datasheet has only typical specifications because there is no space for detailed specifications.

Therefore, please review our product specifications or consult the approval sheet for product specifications before ordering.



1 of 2



# SCA630-EDCV