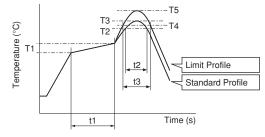

2. Soldering profile for Eutectic solder (63Sn/37Pb)

t1

Time (s)

(Limit profile: refer to 1)