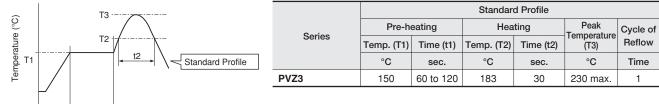

#### Reflow Soldering Profile

1. Soldering profile for lead free solder (96.5Sn/3.0Ag/0.5Cu)

| Series | Standard Profile |           |            |           |                     |          | Limit Profile        |           |            |           |                     |          |
|--------|------------------|-----------|------------|-----------|---------------------|----------|----------------------|-----------|------------|-----------|---------------------|----------|
|        | Pre-heating      |           | Heating    |           | Peak<br>Temperature | Cycle of | Pre-heating          |           | Heating    |           | Peak<br>Temperature | Cycle of |
|        | Temp. (T1)       | Time (t1) | Temp. (T2) | Time (t2) | (T3)                |          | Temp. (T1)           | Time (t1) | Temp. (T4) | Time (t3) | (T5)                | Reflow   |
|        | °C               | sec.      | °C         | sec.      | °C                  | Time     | Time °C sec. °C sec. | °C        | Time       |           |                     |          |
| PVZ3   | 150 to 180       | 60 to 120 | 220        | 30 to 60  | 245±3               | 2        | 150 to 180           | 60 to 120 | 220        | 30 to 60  | 260                 | 2        |