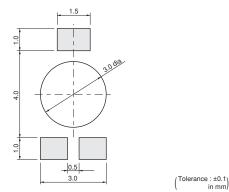

# Mounting

#### Land Pattern



## Soldering Profile

#### Reflow Soldering Profile

1. Soldering profile for lead free solder (96.5Sn/3.0Ag/0.5Cu)



| Series | Standard Profile |           |            |           |                     |          | Limit Profile        |           |            |           |                     |          |
|--------|------------------|-----------|------------|-----------|---------------------|----------|----------------------|-----------|------------|-----------|---------------------|----------|
|        | Pre-heating      |           | Heating    |           | Peak<br>Temperature | Cycle of | Pre-heating          |           | Heating    |           | Peak<br>Temperature | Cycle of |
|        | Temp. (T1)       | Time (t1) | Temp. (T2) | Time (t2) | (T3)                |          |