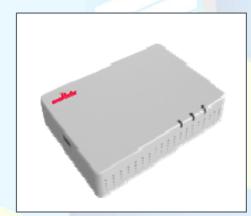

#### SHGC300 Gateway

- 1000M Ethernet
- Type-A USB
- Micro SD slot
- WiFi (802.11bgn)
- ZigBee
- EnOcean
- Sub-G