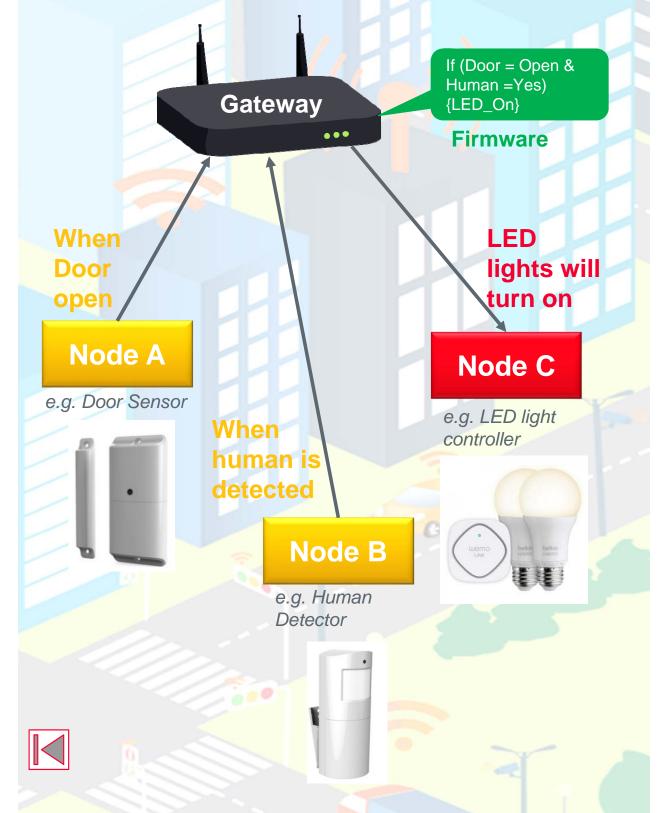

# Building Management System

A smart system allowing integration, automation, and optimisation of all the equipment and services that manage a building environment.



User Behavior Analysis



Energy Saving & Resource Optimization



User Experience Improvement







# Building Management System

### **Building Automation System Example**





# Building Management System

#### **Lighting Automation System Architecture**





### Building Management System

#### **Murata Products**



#### SHGC300 Gateway

- 1000M Ethernet
- Type-A USB
- Micro SD slot
- WiFi (802.11bgn)
- ZigBee
- EnOcean
- Sub-G

### Wireless PIR Human Motion Detector

- RF: ZigBee IEEE 80.15.4
- Communication Range: 30m in open area (with Murata ZigBee Gateway)
- Power supply: Lithium Battery CR123A
- Detection Range (horizontal): Max.10m in +/-42.5

### Wireless Door Magnetic Detector RF: ZigBee IEEE 80.15.4 Communication Range: 30m in open area (with Murata ZigBee Gateway) Magnet detect distance: <15mm</li>

• Power supply: Coin cell CR2430