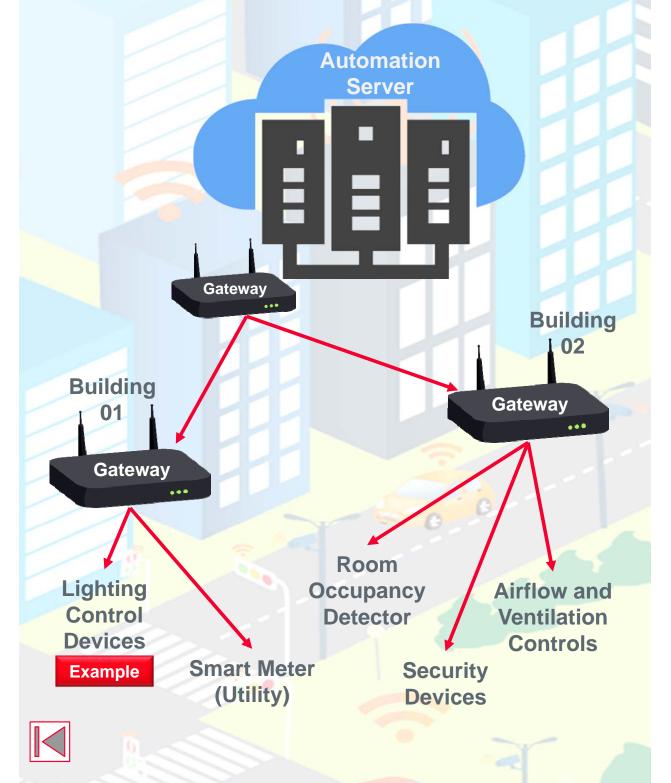

# Building Management System

A smart system allowing integration, automation, and optimisation of all the equipment and services that manage a building environment.



User Behavior Analysis



Energy Saving & Resource Optimization



User Experience Improvement







# Building Management System

### **Building Automation System Example**





# Building Management System

#### **Lighting Automation System Architecture**





### Building Management System

#### **Murata Products**



#### SHGC300 Gateway

- 1000M Ethernet
- Type-A USB
- Micro SD slot
- WiFi (802.11bgn)
- ZigBee
- EnOcean
- Sub-G

### Wireless PIR Human Motion Detector

- RF: ZigBee IEEE 80.15.4
- Communication Range: 30m in open area (with Murata ZigBee Gateway)
- Power supply: Lithium Battery CR123A
- Detection Range (horizontal): Max.10m in +/-42.5

### Wireless Door Magnetic Detector RF: ZigBee IEEE 80.15.4 Communication Range: 30m in open area (with Murata ZigBee Gateway) Magnet detect distance: <15mm</li>

• Power supply: Coin cell CR2430